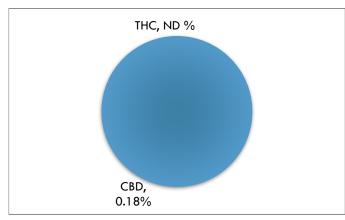

| ACIDIC<br>COMPOUND (%) |        | NEUTRAL<br>COMPOUND (%) |        |  |
|------------------------|--------|-------------------------|--------|--|
| CBDA                   | < 0.1% | CBD                     | 0.18%  |  |
| THCA                   | < 0.1% | THC                     | ND %   |  |
| CBCA                   | < 0.1% | CBC                     | < 0.1% |  |
| CBGA                   | < 0.1% | CBG                     | < 0.1% |  |
| CBNA                   | < 0.1% | CBN                     | < 0.1% |  |
| THCVA                  | < 0.1% | THCV                    | < 0.1% |  |
| CBDVA                  | <0.1%  | CBDV                    | <0.1%  |  |

Cannabinoid Content (%)

Jeremy Riggle, Ph.D. Chief Scientist

\*These percentages are equal to 103.91 mg of CBD and None Detected mg THC per unit.