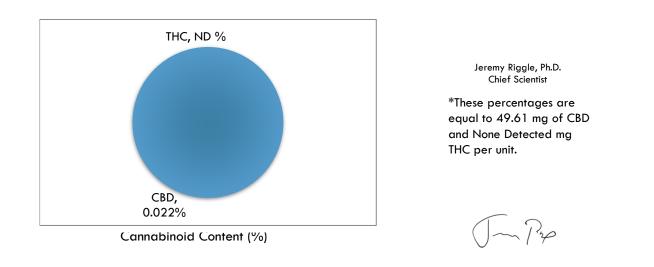

| ACIDIC<br>COMPOUND (%)<br>CBDA<br>THCA<br>CBCA<br>CBCA<br>CBGA<br>CBNA<br>THCVA | <0.1%<br><0.1%<br><0.1%<br><0.1%<br><0.1% | NEUTRAL<br>COMPOUND (%)<br>CBD<br>THC<br>CBC<br>CBG<br>CBN<br>THCV | 0.022%<br><0.1%<br><0.1%<br><0.1%<br><0.1%<br><0.1% |
|---------------------------------------------------------------------------------|-------------------------------------------|--------------------------------------------------------------------|-----------------------------------------------------|
| THCVA                                                                           | <0.1%                                     | THCV                                                               | <0.1%                                               |
| CBDVA                                                                           | <0.1%                                     | CBDV                                                               | <0.1%                                               |