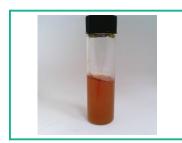

## **Distillate**

Sample ID: 1906BSD0501.1491

Strain: Distillate

Matrix: Concentrates & Extracts

Type: Distillate

Sample Size: 5 g; Batch: 5 g

Produced: Collected: Received: 06/24/2019

Completed: 06/25/2019 Batch#: DIST062519 Client

High in Heels, LLC

Lic.#

15711 Condon Ave Lawndale, CA 90260

**ND** 

Total THC

27.21%

272.15 mg/g

Total CBD

27.21%

272.15 mg/g

**Total Cannabinoids** 

**Summary**Batch
Cannabinoids

Complete Complete

| Canna | bing | oids | by | H | ٦L | C- | U) | V |
|-------|------|------|----|---|----|----|----|---|
|-------|------|------|----|---|----|----|----|---|